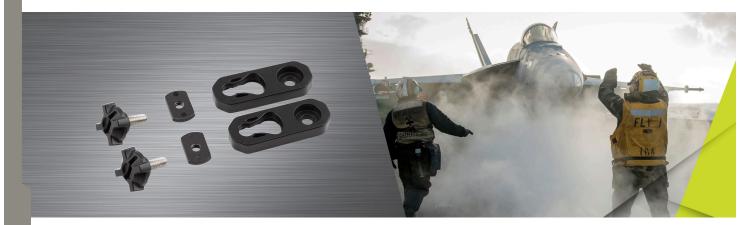

## **REVISION GOGGLE RAIL MOUNT ADAPTER SYSTEM**

Ability to attach your Revision Goggles to your helmet-mounted rails.

The REVISION GOGGLE RAIL MOUNT ADAPTER SYSTEM consists of the hardware and swivel clips required to attach Revision's Carrier Locust Goggles to your helmet-mounted rails.

| RAIL ADAPTOR SYSTEM KITS                                                                                                                                                                        | PART NUMBERS |
|-------------------------------------------------------------------------------------------------------------------------------------------------------------------------------------------------|--------------|
| CARRIER LOCUST GOGGLE SYSTEM ESSENTIAL KIT WITH PULL-TO-TIGHTEN SWIVEL STRAPS & RAIL ADAPTER SYSTEM - CLEAR & SMOKE LENSES, LENS POCKET, PULL-TO-TIGHTEN SWIVEL STRAPS, RAIL ADAPTERS, HARDWARE | 4-0309-9913  |
| CARRIER LOCUST GOGGLE SYSTEM ESSENTIAL KIT WITH PULL-TO-TIGHTEN SWIVEL STRAPS - CLEAR & SMOKE LENSES, LENS POCKET, PULL-TO-<br>TIGHTEN SWIVEL STRAPS                                            | 4-0309-9911  |
| PULL-TO-TIGHTEN SWIVEL STRAPS RAIL ADAPTER SYSTEM - BLACK PULL-TO-TIGHTEN SWIVEL CLIP STRAPS, RAIL ADAPTERS, HARDWARE                                                                           | 4-0578-9002  |
| DESERT LOCUST CLEAR REPLACEMENT LENS (SINGLE)                                                                                                                                                   | 4-0331-9101  |
| DESERT LOCUST CLEAR REPLACEMENT LENS (10 PACK)                                                                                                                                                  | 4-0331-9100  |
| DESERT LOCUST SMOKE REPLACEMENT LENS (SINGLE)                                                                                                                                                   | 4-0331-9202  |
| DESERT LOCUST SMOKE REPLACEMENT LENS (10 PACK)                                                                                                                                                  | 4-0331-9200  |
| DESERT LOCUST PHOTOCHROMIC REPLACEMENT LENS (SINGLE)                                                                                                                                            | 4-0440-9900  |
| PRESCRIPTION (Rx) UPLC CARRIER AND CONNECTOR (1 PACK)                                                                                                                                           | 4-0436-9102  |
| PRESCRIPTION (Rx) UPLC CARRIER AND CONNECTOR (10 PACK)                                                                                                                                          | 4-0436-9104  |